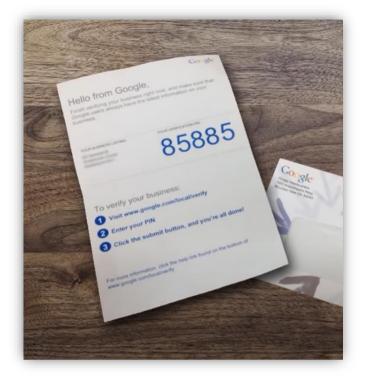

Google may also send you a postcard to your business address with a PIN Code for you to verify your business and its relationship to that address.

We can still crack on with the training, While we are waiting for Google to verify your business, we will spend the remainder of this challenge Optimising your listing.