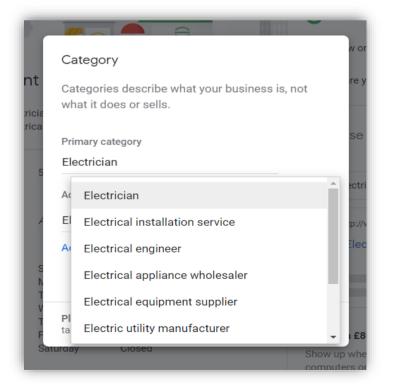

#### 3. Select Your Category

Pick your Main Category, in our case ELECTRICIAN

#### Select additional appropriate sub-categories