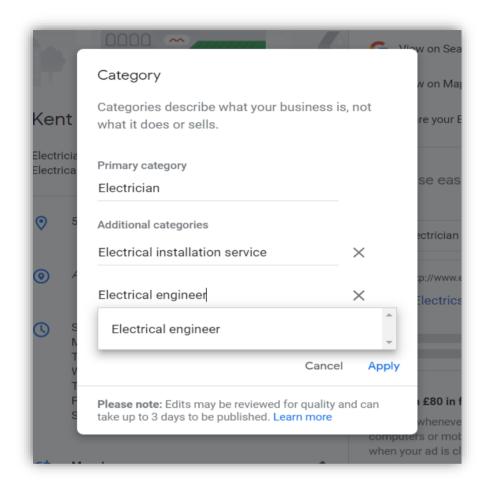

#### 3. Select Your Category

Pick your Main Category, in our case ELECTRICIAN

#### Select additional appropriate sub-categories